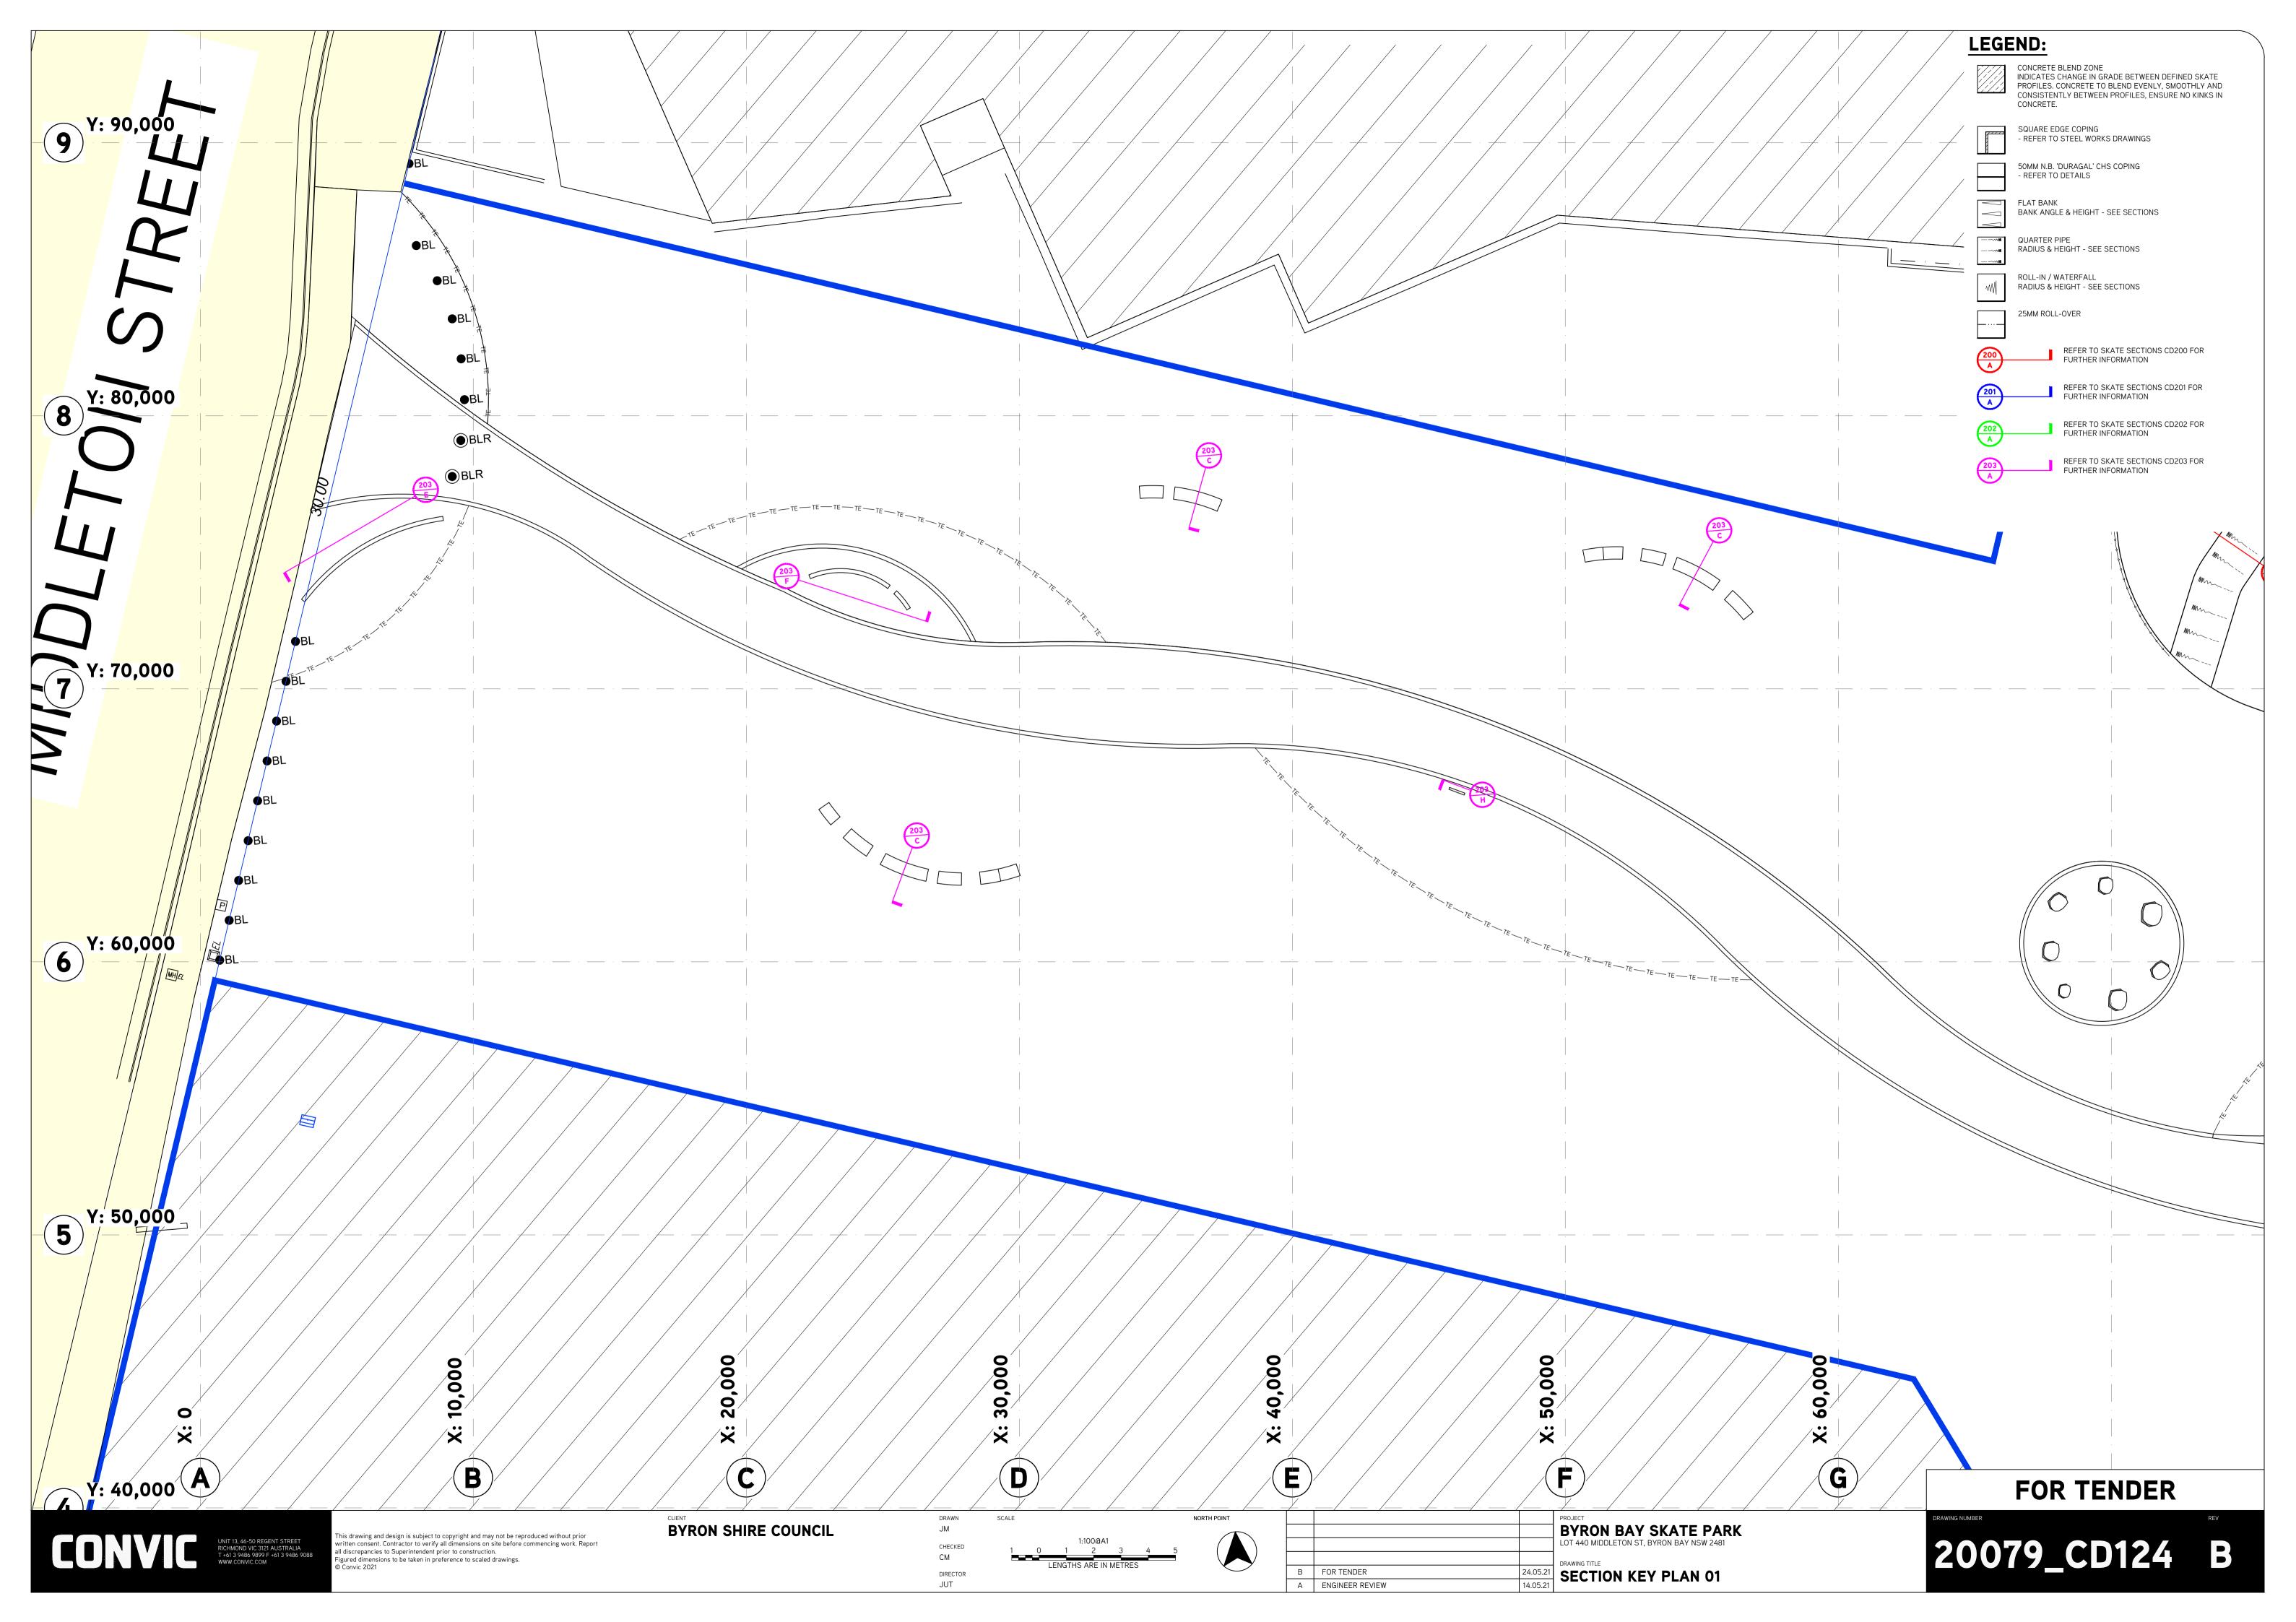

FOR TENDER

20079\_CD203 B



**ENTRY SIGN** 

TYPE: QUANTITY: MATERIAL: DIMENSIONS: TEXT: 150mm CONCRETE WALL WITH 3mm ROLLED CORTEN SIGNAGE PANEL 6m WIDE x 0.5m TO 0.8m HIGH. RADIUS 8m CNC CUT LETTERING IN CORTEN PANEL





TYPE: QUANTITY: MATERIAL:

WELCOME SIGN
1 UNIT (2 INDIVIDUAL SIGNS)
PART 1 - 150mm CONCRETE WALL WITH 3mm CORTEN SIGNAGE PANEL
PART 1 - 3m WIDE x 2m HIGH. RADIUS 3m
CNC CUT + CNC ENGRAVED LETTERING ON CORTEN PANEL

PART 2 - 150mm CONCRETE WALL WITH 3mm CORTEN SIGNAGE PANEL PART 2 - 0.8m WIDE x 1.6m HIGH. RADIUS 3m



SCALE NTS



QUANTITY: MATERIAL: DIMENSIONS: TEXT: 150mm CONCRETE WALL WITH 3mm FOLDED CORTEN SIGNAGE PANEL 1m WIDE x 2m HIGH CNC CUT + CNC ENGRAVED LETTERING ON CORTEN PANEL



3 UNITS 10mm FOLDED CORTEN WITH 3mm BRUSHED STAINLESS STEEL SIGNAGE PANEL