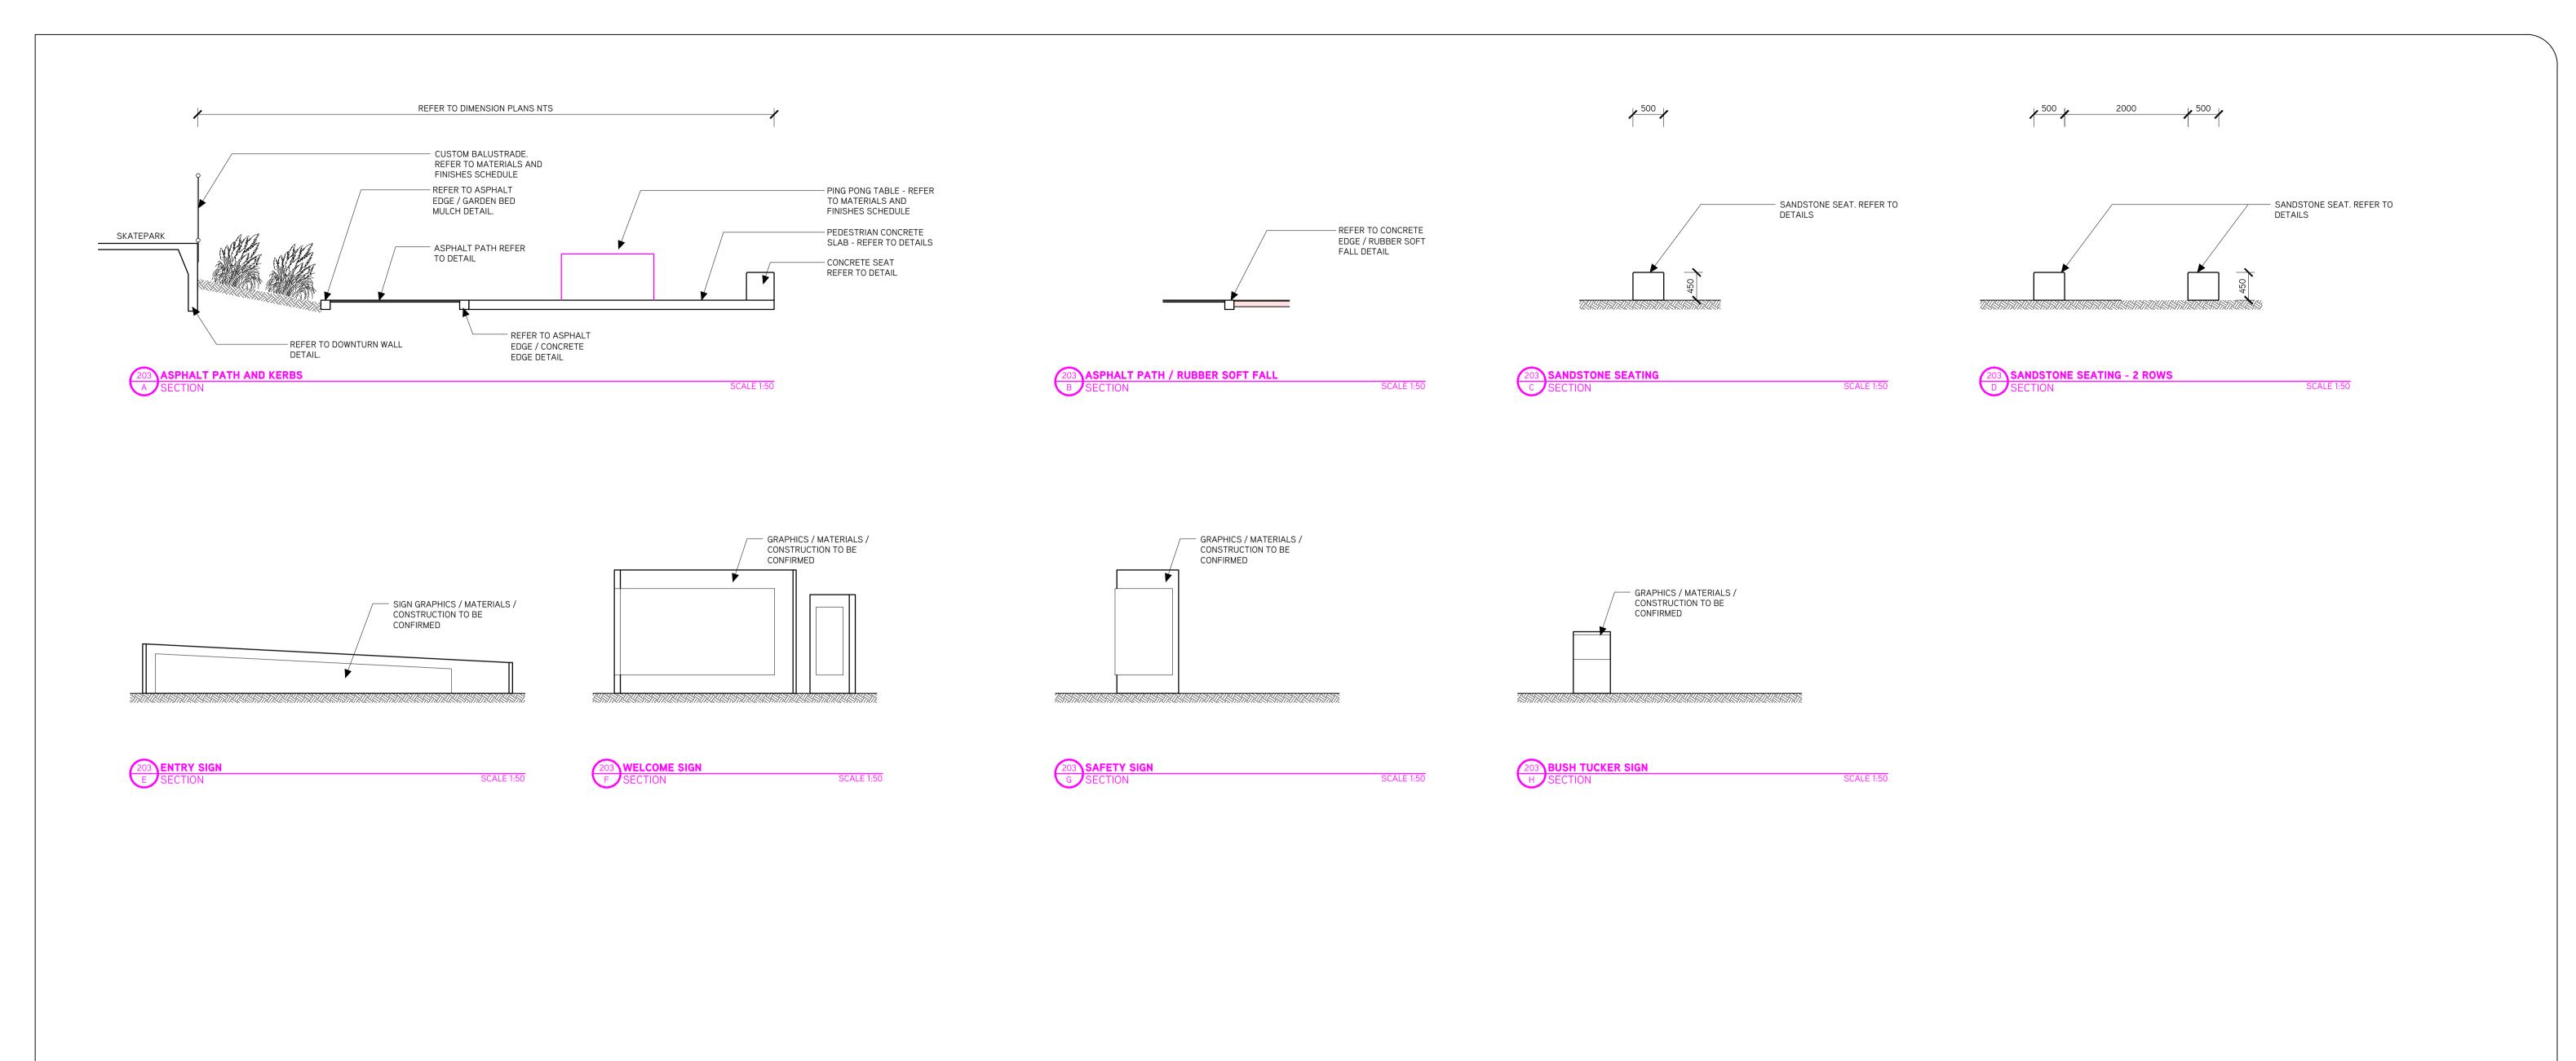

FOR TENDER

20079\_CD203 B

**ENTRY SIGN** 

TYPE: QUANTITY: MATERIAL: DIMENSIONS: TEXT: 150mm CONCRETE WALL WITH 3mm ROLLED CORTEN SIGNAGE PANEL 6m WIDE x 0.5m TO 0.8m HIGH. RADIUS 8m CNC CUT LETTERING IN CORTEN PANEL

TYPE: QUANTITY: MATERIAL:

WELCOME SIGN
1 UNIT (2 INDIVIDUAL SIGNS)
PART 1 - 150mm CONCRETE WALL WITH 3mm CORTEN SIGNAGE PANEL
PART 1 - 3m WIDE x 2m HIGH. RADIUS 3m
CNC CUT + CNC ENGRAVED LETTERING ON CORTEN PANEL

PART 2 - 150mm CONCRETE WALL WITH 3mm CORTEN SIGNAGE PANEL PART 2 - 0.8m WIDE x 1.6m HIGH. RADIUS 3m

SCALE NTS

QUANTITY: MATERIAL: DIMENSIONS: TEXT: 150mm CONCRETE WALL WITH 3mm FOLDED CORTEN SIGNAGE PANEL 1m WIDE x 2m HIGH CNC CUT + CNC ENGRAVED LETTERING ON CORTEN PANEL

3 UNITS 10mm FOLDED CORTEN WITH 3mm BRUSHED STAINLESS STEEL SIGNAGE PANEL

B FOR TENDER

A ENGINEER REVIEW

0.6m WIDE x 1m HIGH CNC ENGRAVED LETTERING ON STAINLESS STEEL PANEL

SCALE NTS

**BYRON SHIRE COUNCIL** 

JUT

NORTH POINT

BYRON BAY SKATE PARK LOT 440 MIDDLETON ST, BYRON BAY NSW 2481 24.05.21 DRAWING TITLE

14.05.21 SIGNAGE PLAN 01

**FOR TENDER**