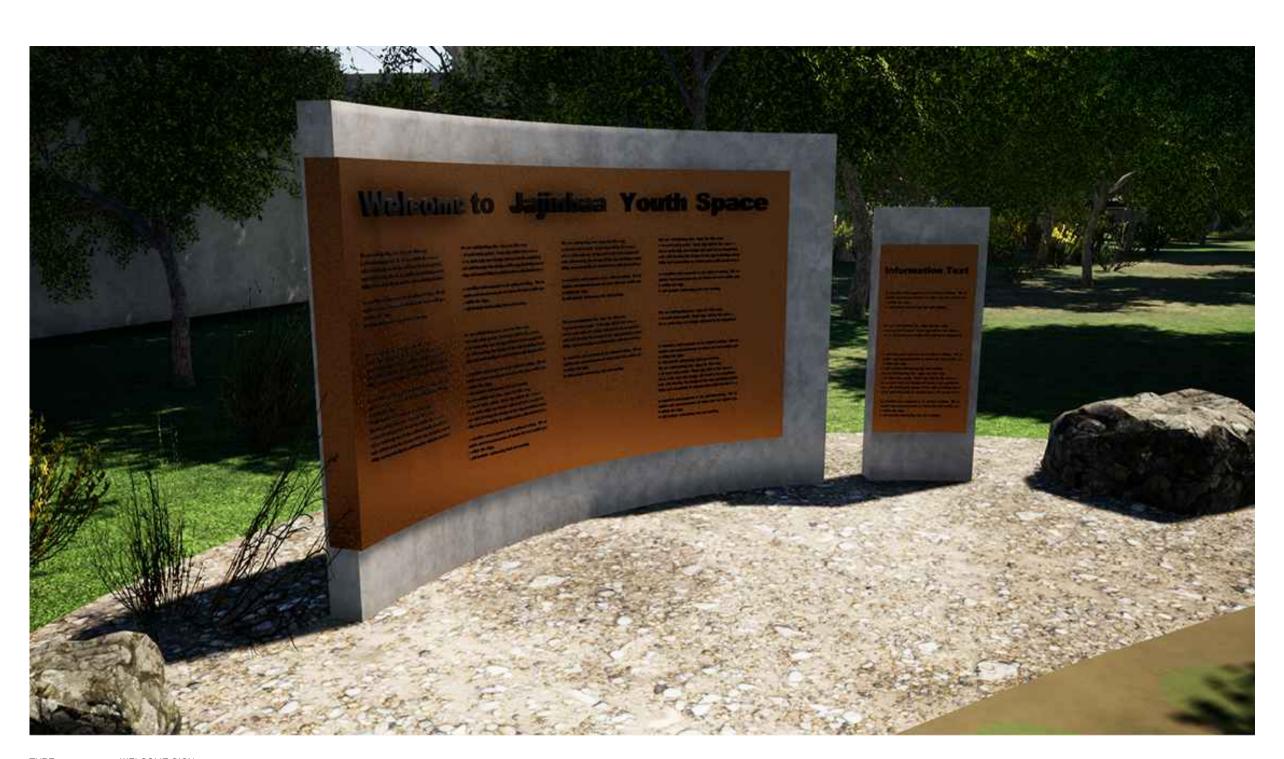

TYPE: QUANTITY: MATERIAL:

WELCOME SIGN
1 UNIT (2 INDIVIDUAL SIGNS)
PART 1 - 150mm CONCRETE WALL WITH 3mm CORTEN SIGNAGE PANEL
PART 1 - 3m WIDE x 2m HIGH. RADIUS 3m
CNC CUT + CNC ENGRAVED LETTERING ON CORTEN PANEL

PART 2 - 150mm CONCRETE WALL WITH 3mm CORTEN SIGNAGE PANEL PART 2 - 0.8m WIDE x 1.6m HIGH. RADIUS 3m

SCALE NTS

QUANTITY: MATERIAL: DIMENSIONS: TEXT: 150mm CONCRETE WALL WITH 3mm FOLDED CORTEN SIGNAGE PANEL 1m WIDE x 2m HIGH CNC CUT + CNC ENGRAVED LETTERING ON CORTEN PANEL