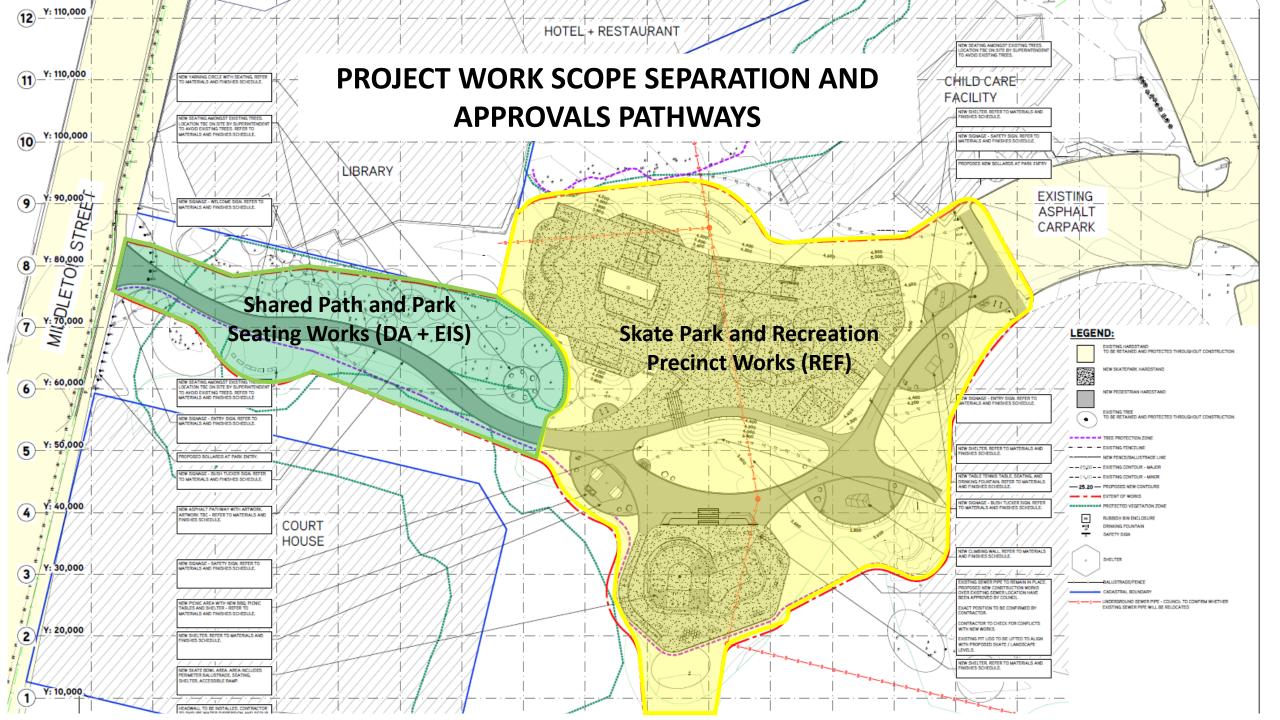

FOR TENDER

20079\_CD203 B

**ENTRY SIGN** 

TYPE: QUANTITY: MATERIAL: DIMENSIONS: TEXT: 150mm CONCRETE WALL WITH 3mm ROLLED CORTEN SIGNAGE PANEL 6m WIDE x 0.5m TO 0.8m HIGH. RADIUS 8m CNC CUT LETTERING IN CORTEN PANEL

TYPE: QUANTITY: MATERIAL:

WELCOME SIGN
1 UNIT (2 INDIVIDUAL SIGNS)
PART 1 - 150mm CONCRETE WALL WITH 3mm CORTEN SIGNAGE PANEL
PART 1 - 3m WIDE x 2m HIGH. RADIUS 3m
CNC CUT + CNC ENGRAVED LETTERING ON CORTEN PANEL

PART 2 - 150mm CONCRETE WALL WITH 3mm CORTEN SIGNAGE PANEL PART 2 - 0.8m WIDE x 1.6m HIGH. RADIUS 3m

SCALE NTS

QUANTITY: MATERIAL: DIMENSIONS: TEXT: 150mm CONCRETE WALL WITH 3mm FOLDED CORTEN SIGNAGE PANEL 1m WIDE x 2m HIGH CNC CUT + CNC ENGRAVED LETTERING ON CORTEN PANEL

3 UNITS 10mm FOLDED CORTEN WITH 3mm BRUSHED STAINLESS STEEL SIGNAGE PANEL

B FOR TENDER

A ENGINEER REVIEW

0.6m WIDE x 1m HIGH CNC ENGRAVED LETTERING ON STAINLESS STEEL PANEL

SCALE NTS

**BYRON SHIRE COUNCIL** 

JUT

NORTH POINT

BYRON BAY SKATE PARK LOT 440 MIDDLETON ST, BYRON BAY NSW 2481 24.05.21 DRAWING TITLE

14.05.21 SIGNAGE PLAN 01

**FOR TENDER**