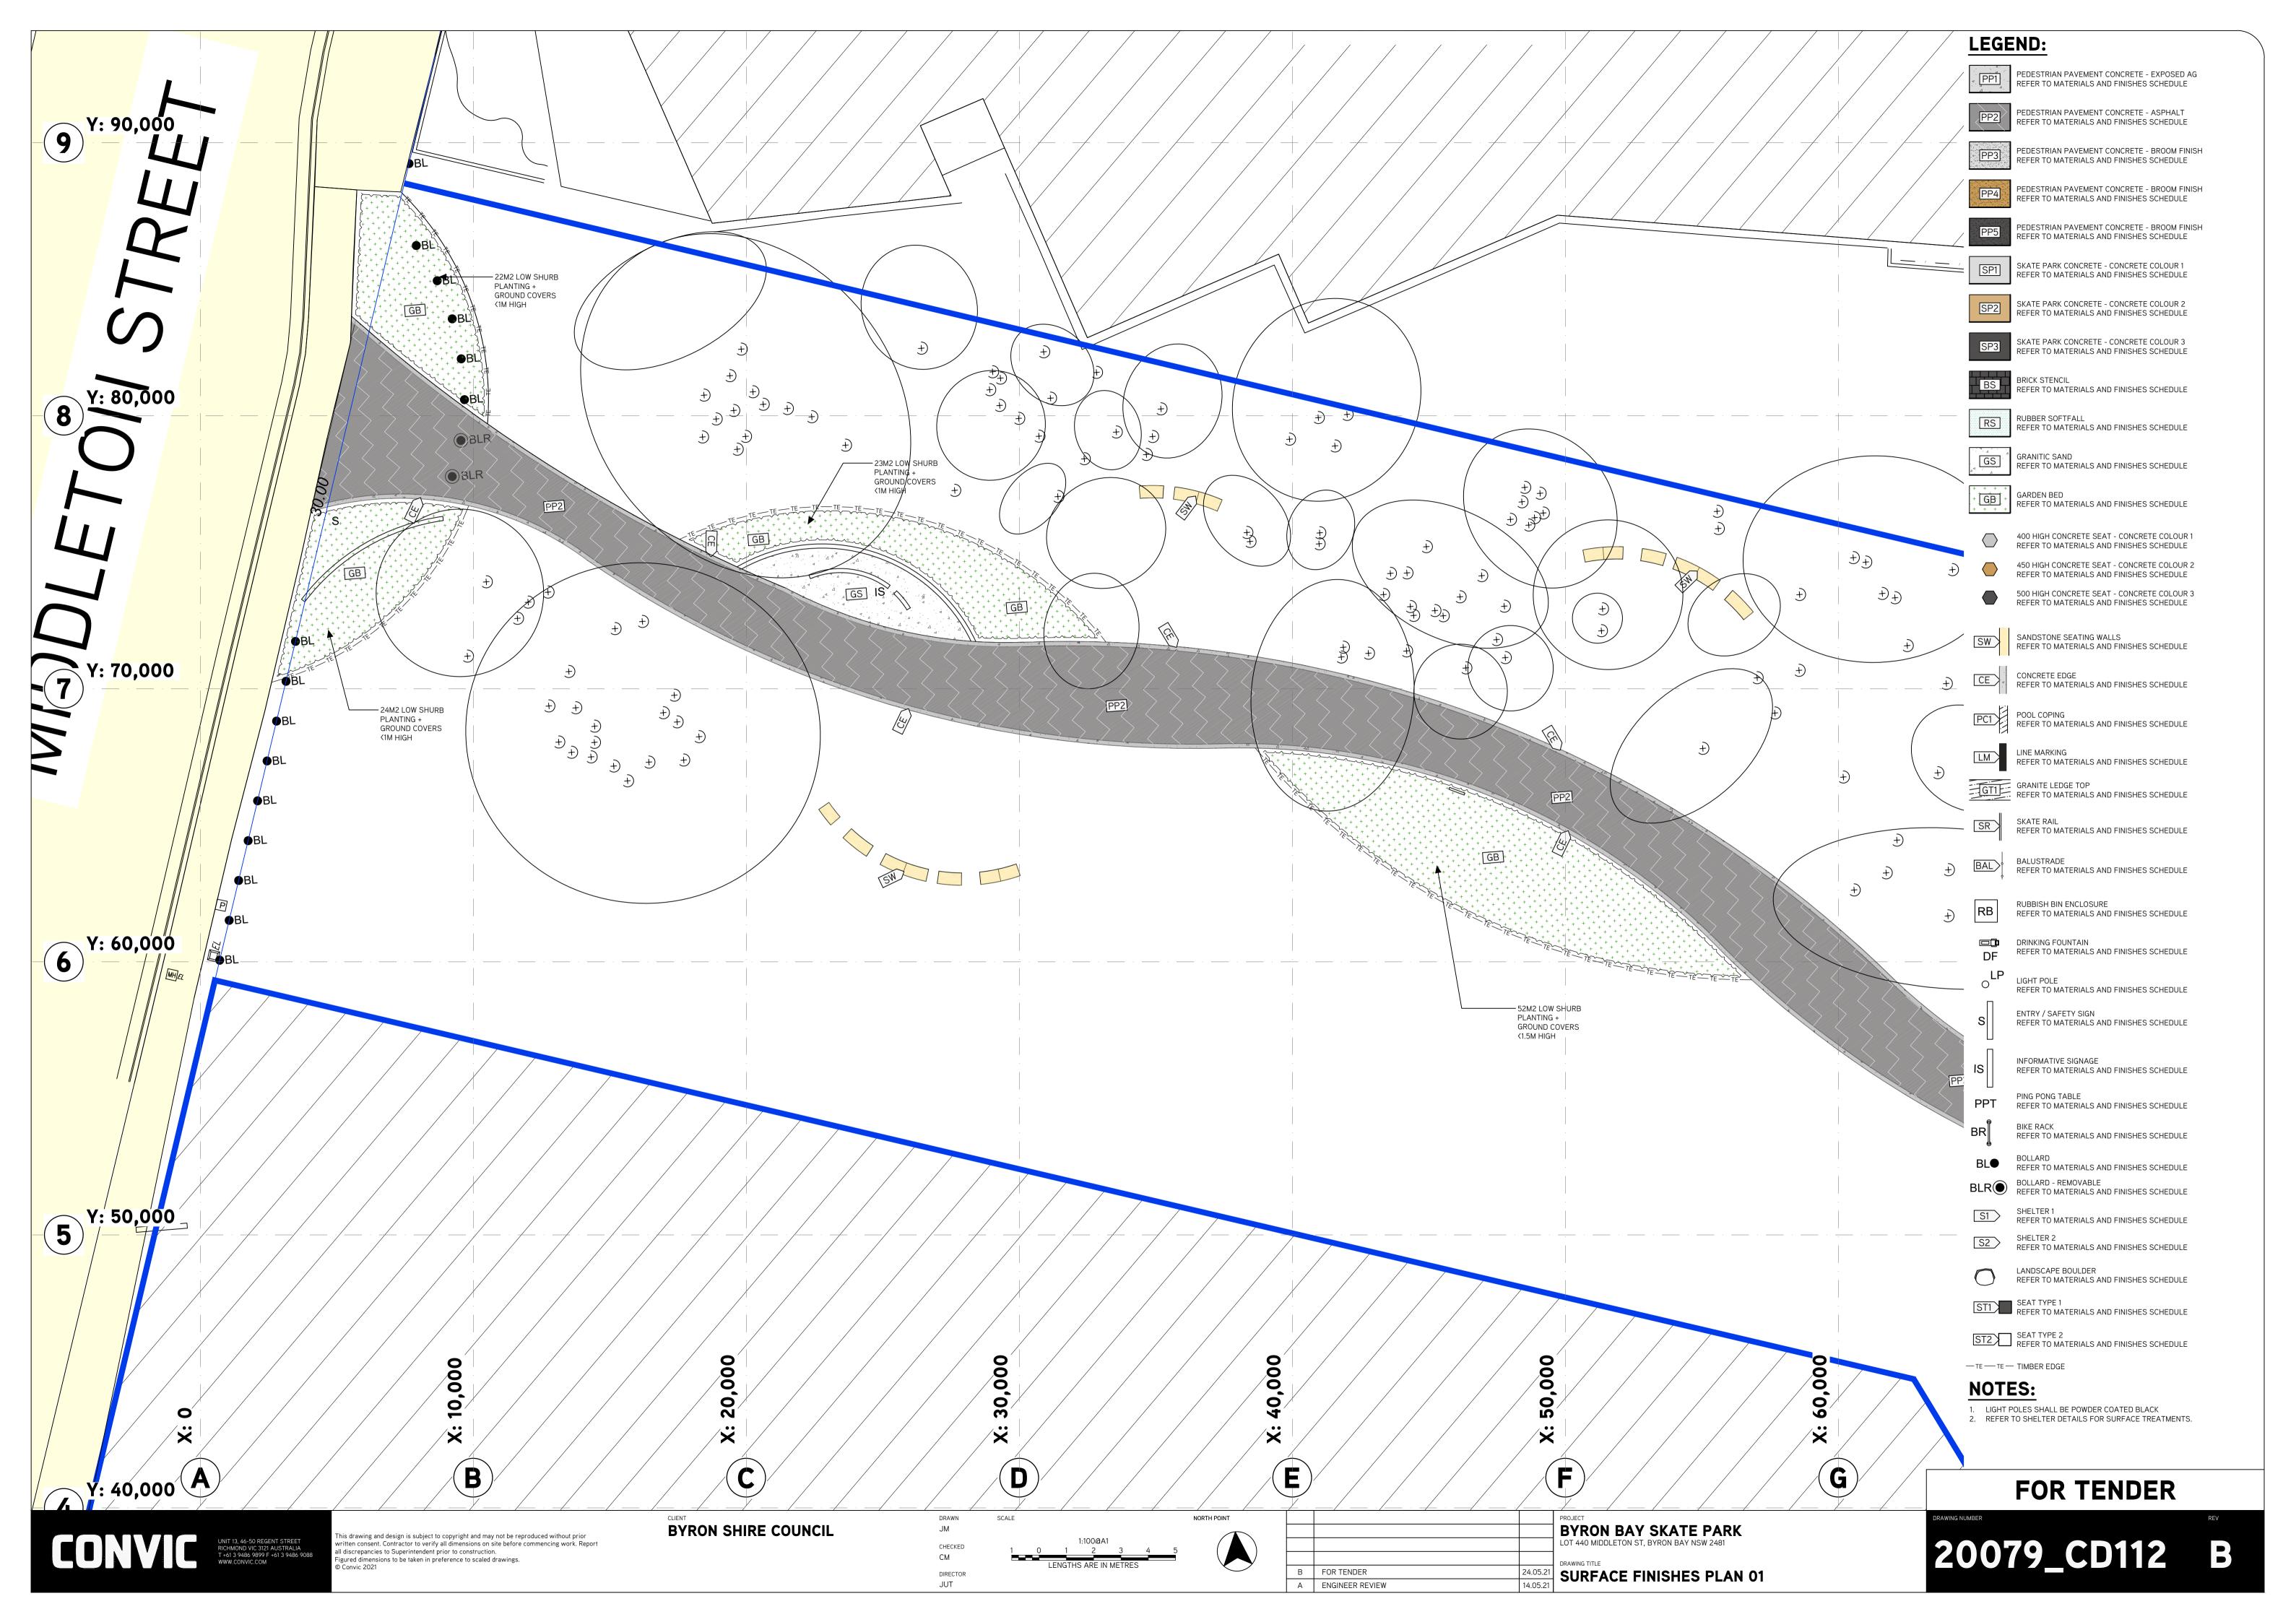

FOR TENDER

20079\_CD203 B



**ENTRY SIGN** 

TYPE: QUANTITY: MATERIAL: DIMENSIONS: TEXT: 150mm CONCRETE WALL WITH 3mm ROLLED CORTEN SIGNAGE PANEL 6m WIDE x 0.5m TO 0.8m HIGH. RADIUS 8m CNC CUT LETTERING IN CORTEN PANEL





TYPE: QUANTITY: MATERIAL:

WELCOME SIGN
1 UNIT (2 INDIVIDUAL SIGNS)
PART 1 - 150mm CONCRETE WALL WITH 3mm CORTEN SIGNAGE PANEL
PART 1 - 3m WIDE x 2m HIGH. RADIUS 3m
CNC CUT + CNC ENGRAVED LETTERING ON CORTEN PANEL

PART 2 - 150mm CONCRETE WALL WITH 3mm CORTEN SIGNAGE PANEL PART 2 - 0.8m WIDE x 1.6m HIGH. RADIUS 3m



SCALE NTS



QUANTITY: MATERIAL: DIMENSIONS: TEXT: 150mm CONCRETE WALL WITH 3mm FOLDED CORTEN SIGNAGE PANEL 1m WIDE x 2m HIGH CNC CUT + CNC ENGRAVED LETTERING ON CORTEN PANEL



3 UNITS 10mm FOLDED CORTEN WITH 3mm BRUSHED STAINLESS STEEL SIGNAGE PAN