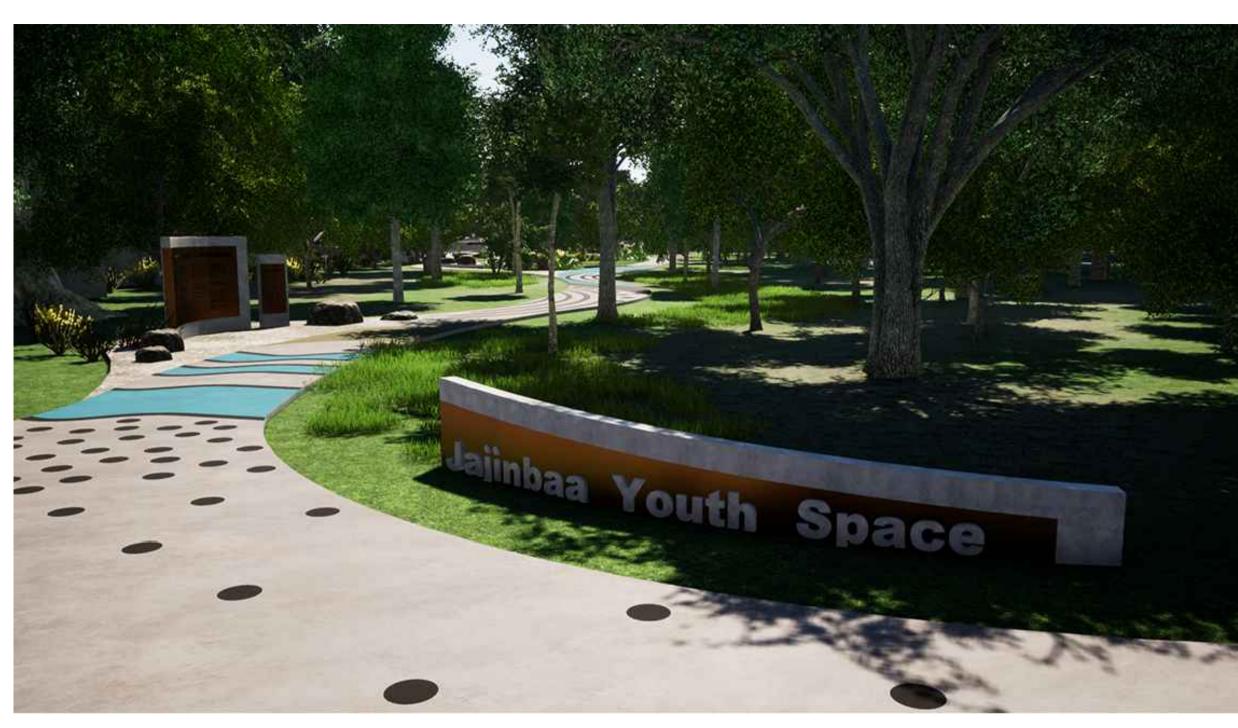

FOR TENDER

20079\_CD203 B

**ENTRY SIGN** 

TYPE: QUANTITY: MATERIAL: DIMENSIONS: TEXT: 150mm CONCRETE WALL WITH 3mm ROLLED CORTEN SIGNAGE PANEL 6m WIDE x 0.5m TO 0.8m HIGH. RADIUS 8m CNC CUT LETTERING IN CORTEN PANEL